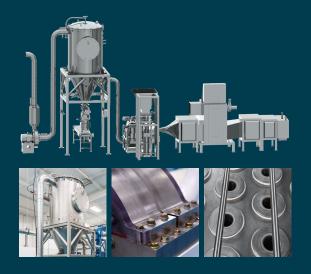

# Our Technology

The GTF RENU™ System is more efficient and effective than other drying methods:

- Simultaneous Drying & Milling
- Lower Moisture Content
- More Energy Efficient
- Retains Nutritional Value
- Smaller Footprint
- Supports Clean-Label Foods
- Ultrafine Particles